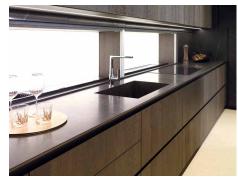

## GAMADECOR PORCELANOSA KITCHENS

2 9.30 xlight liem dark silk, E7.90 Roble Cuero

Gamadecor is synonymous with superior quality kitchens with an upmarket design, as illustrated by the Emotions E9.30 XLight Liem Dark Silk & Roble Cuero model. It is this kitchen's materials that make it such an exclusive choice, such as the XLight Lie Dark Silk large-format porcelain tiles by Urbatek or the Roble Cuero finish of the cabinets. Another key characteristic of this kitchen is its high number of drawers and cupboards. Although they might initially go unnoticed, they are arranged in a subtle carefully organized way to ensure extra storage capacity. The backsplash is fitted with vertical backlit panels, concealing the extractor fan and various different compartments for kitchen utensils and food products,

and the sink is integrated in the countertop to ensure continuity. As for the top units, they feature a flush-closing sliding door system, making them much easier to open and close. Lastly, the central island contains a storage unit, the oven and a large table.