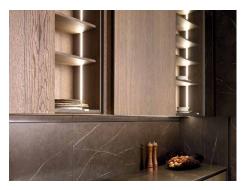

## GAMADECOR PORCELANOSA KITCHENS

2 9.30 xlight liem dark silk, E7.90 Roble Cuero

Gamadecor is synonymous with superior quality kitchens with an upmarket design, as illustrated by the Emotions E9.30 XLight Liem Dark Silk & Roble Cuero model. It is this kitchen's materials that make it such an exclusive choice, such as the XLight Lie Dark Silk large-format porcelain tiles by Urbatek or the Roble Cuero finish of the cabinets. Another key characteristic of this kitchen is its high number of drawers and cupboards. Although they might initially go unnoticed, they are arranged in a subtle carefully organized way to ensure extra storage capacity. The backsplash is fitted with vertical backlit panels, concealing the extractor fan and various different compartments for kitchen utensils and food products,

and the sink is integrated in the countertop to ensure continuity. As for the top units, they feature a flush-closing sliding door system, making them much easier to open and close. Lastly, the central island contains a storage unit, the oven and a large table.