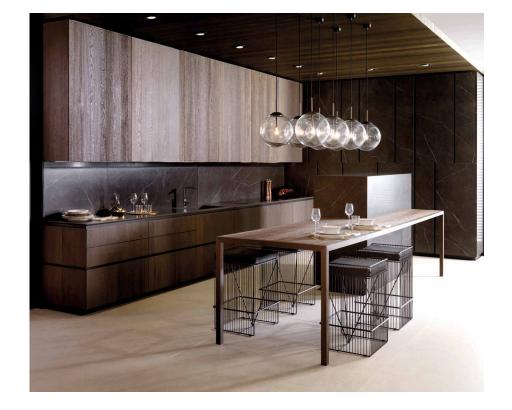

## GAMADECOR PORCELANOSA KITCHENS

2 9.30 xlight liem dark silk, E7.90 Roble Cuero

Gamadecor is synonymous with superior quality kitchens with an upmarket design, as illustrated by the Emotions E9.30 XLight Liem Dark Silk & Roble Cuero model. It is this kitchen's materials that make it such an exclusive choice, such as the XLight Lie Dark Silk large-format porcelain tiles by Urbatek or the Roble Cuero finish of the cabinets. Another key characteristic of this kitchen is its high number of drawers and cupboards. Although they might initially go unnoticed, they are arranged in a subtle carefully organized way to ensure extra storage capacity. The backsplash is fitted with vertical backlit panels, concealing the extractor fan and various different compartments for kitchen utensils and food products,

and the sink is integrated in the countertop to ensure continuity. As for the top units, they feature a flush-closing sliding door system, making them much easier to open and close. Lastly, the central island contains a storage unit, the oven and a large table.